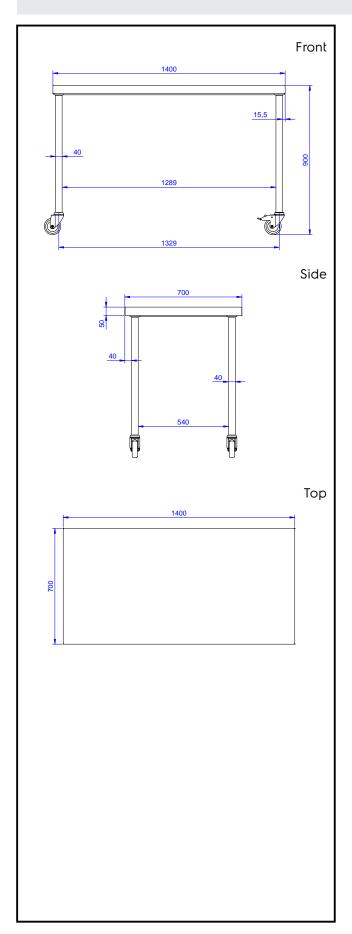

## **Key Information:**

Drawer combinations - No. 400 mm drawers

133166 (TG1400ENR) Drawer combinations -3 No.600 mm drawers Drawer combinations - No. 400 + 600 mm drawers

External dimensions,

Width: 1400 mm

External dimensions,

700 mm Depth:

External dimensions,

900 mm Height: Worktop thickness: 50 mm Net weight: 45 kg